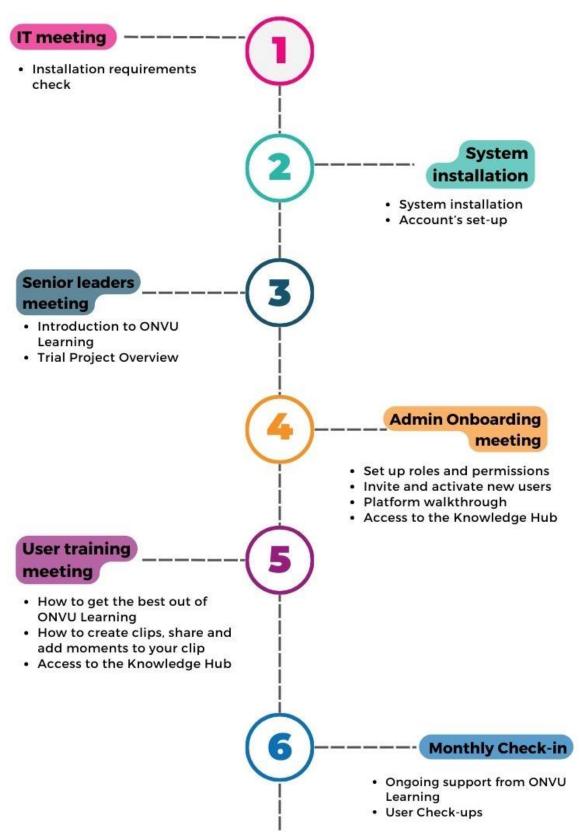

## **Onboarding Timeline**

## Your upcoming training schedule.

| Training session                                                                                                                                                                                                                                                                                                                                                  | Audience                                                        | Lead by                                          | Duration |
|-------------------------------------------------------------------------------------------------------------------------------------------------------------------------------------------------------------------------------------------------------------------------------------------------------------------------------------------------------------------|-----------------------------------------------------------------|--------------------------------------------------|----------|
| <b>ONVU Learning project overview;</b><br>A brief presentation about ONVU<br>Learning and what to expect from<br>it                                                                                                                                                                                                                                               | Senior leaders                                                  | ONVU Learning<br>Team                            | ~1 hr    |
| <ul> <li>Admin onboarding training session;</li> <li>Know how to start using the ONVU Learning platform</li> <li>How to set up your new users and give them access to their system</li> <li>How to create clips, add comments and add your feedback to the clips shared with you</li> <li>Know more about the Knowledge Hub</li> <li>Upcoming features</li> </ul> | Anyone with<br>admin<br>responsibilities                        | ONVU Learning<br>Customer Success<br>Coordinator | ~1 hr    |
| <ul> <li>ONVU Learning Lead training session;</li> <li>Know how to use and implement ONVU Learning into your routine</li> <li>How to set up your calendar and give yourself access to your recording</li> <li>How to create clips, add comments and share clips</li> <li>Know more about the Knowledge Hub</li> </ul>                                             | School users<br>who are<br>leading the trial<br>project locally | ONVU Learning<br>Customer Success<br>Coordinator | ~1 hr    |

It is possible to repeat each training session to ensure that everyone has the opportunity to participate and benefit from the ONVU Learning trial project.

Additionally, refreshment sessions can be arranged upon request for new users. To request a refreshment session, please email Michelle our Customer Success Coordinator at mmori@onvulearning.com